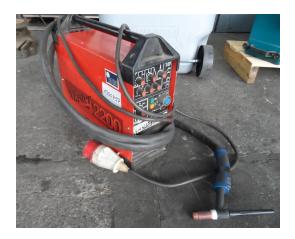

## Welding Unit Kemppi Master 2200

## additional information

Device is in a proper, functional condition. It is a hand-held device. Welding procedure: TIG and electric welding Welding current range E-welding: 15 A / 20.5 V / - 220 A / 28.8 V welding current = direct current Electrode size Ø 1,5 - 4mm Utlizes Air cooling

Equipment: -welding cable 3.5 m with WIG welding pisztole -380 V Connection cable 3.5 m