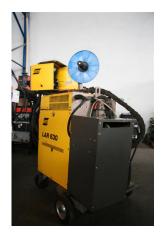

## Welding Unit ESAB LAR 630 Magna

## Sorry the machine has been sold already!

| stock-no.:              | 1300460                     |
|-------------------------|-----------------------------|
| type of machine:        | Welding Unit                |
| make:                   | ESAB                        |
| type:                   | LAR 630 Magna               |
| year of<br>manufacture: | -                           |
| type of control:        | conventional                |
| country of origin:      | Sweden                      |
| storage location:       | Leipzig 1                   |
| delivery time:          | immediately                 |
| freight basis:          | EXW, free on truck unpacked |
| price:                  | on request                  |

## additional information

The machine is currently in the technical department. With hose package