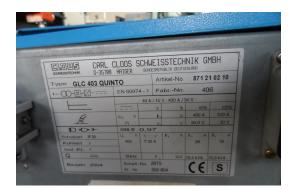

## Welding Unit Carl Cloos GLC 403 Quinto

Sorry the machine has been sold already!

| stock-no.:              | 1300466                     |
|-------------------------|-----------------------------|
| type of machine:        | Welding Unit                |
| make:                   | Carl Cloos                  |
| type:                   | GLC 403 Quinto              |
| year of<br>manufacture: | 2004                        |
| type of control:        | conventional                |
| country of origin:      | Germany                     |
| storage location:       | Leipzig 1                   |
| delivery time:          | on request                  |
| freight basis:          | EXW, free on truck unpacked |
| price:                  | on request                  |

## technical details

| Length:                         | mm                |
|---------------------------------|-------------------|
| height:                         | mm                |
| power consumption:              | 400 A             |
| welding current:                | 3 x 400 / 50Hz V  |
| total power requirement:        | 19,4 kVA          |
| weight of the machine approx .: | 178 kg            |
| dimensions of machine:          | 1,2 x 0,5 x 1,0 m |

## additional information

Welding rectifier MIG / MAG Welding current type: direct current Welding range 40A / 15V Cooling type F Protection class IP 23 insulation class F incl. cooling unit Water cooling device torch incl. hose package and ground cable