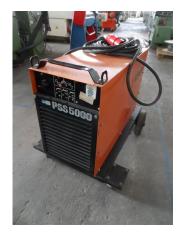

## Welding Unit KEMPPI PSS5000

## Sorry the machine has been sold already!

stock-no.: 1300477 type of machine: Welding Unit make: KEMPPI type: PSS5000

year of -

manufacture:

type of control: conventional country of origin: Finland storage location: Leipzig 1 delivery time: immediately

## technical details

Length:mmheight:mmpower consumption:Atotal power requirement:0,215 kwweight of the machine approx.:126 kgdimensions of machine:0,85 x 0,35 x 0,60 m

## additional information

Welding rectifier / inverter

MIG / MAG and electric welding Delivery with transport rack

Current type: direct current / alternating current

TIG: direct current = 10A / 10 V to 500A / 30V and alternating current = 15A / 10.6 to 450A / 28V