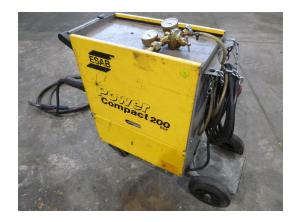

## Welding Unit ESAB Power Compact 200

## Sorry the machine has been sold already!

stock-no.: 1300482 type of machine: Welding Unit

make: ESAB

type: Power Compact 200

year of - manufacture:

type of control: conventional country of origin: Sweden storage location: Leipzig 1 delivery time: immediately