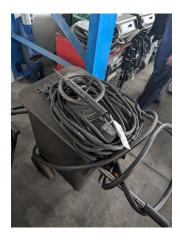

## Welding Unit DALEX T 62

stock-no.: 1300493 type of machine: Welding Unit make: DALEX type: T 62

type: T

manufacture:

type of control: conventional country of origin: Germany storage location: Leipzig 1 delivery time: immediately

## additional information

Transformer - Welding machine - Welding transformer Control: 14 levels for thin sheet metal and 14 levels for thick sheet metal air-cooled Protection class P 21 with electric welding gun with cable approx. 6.0 meters Ground clamp and earth cable approx. 4.0 meters