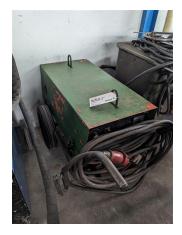

## Welding Unit KEMPPI Larc 380 TY

## Sorry the machine has been sold already!

stock-no.: 1300494 type of machine: Welding Unit make: KEMPPI type: Larc 380 TY

year of - manufacture:

type of control: conventional country of origin: Finland storage location: Leipzig 1 delivery time: immediately

## technical details

Length: mm
height: mm

power consumption: A
connected load: 31 kVA
weight of the machine approx.: auf Nachfrage kg
dimensions of machine: L: 1,25 x B: 0,65 x H: 0,74 m

Tel: +49 (0341) - 52 04 60

## additional information

Transformer - welding machine Control: two main current outputs 150A and 380A, infinitely variable Welding gun with cable approx. 4.5 meters Earth clamp

Earth cable approx. 4.0 meters