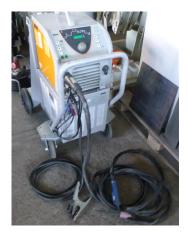

## Welding Unit REHM Pro 240 DC

stock-no.: 1300496 type of machine: Welding Unit

make: REHM type: Pro 240 DC

year of - manufacture:

type of control: conventional country of origin: Germany storage location: Leipzig 1 delivery time: immediately

## technical details

Length: mm height: mm power consumption: 240 A voltage: 3x400 V open-circuit voltage: 91 V power consumption: 9,3 kVA weight of the machine approx.: 28 kg dimensions of machine: 1,0 x 0,6 x 1,0 m

## additional information

Welding rectifier (inverter)
TIG (steel/VA) and manual electric welding
Direct current
TIG = up to 240 A / 19.6 V
Electric welding = up to 240 A / 19.6 V
2/4-cycle switchover, stepless switchover to pulse
Protection class IP 23
Water-cooled and frost protection
Shielding gas / solenoid valve
Gas-cooled torch head with remote control for welding current
Equipment:
Hose package 7.4 meters
Ground clamp and ground cable 4.2 meters