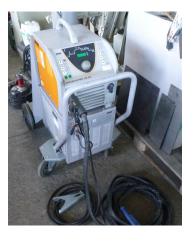

## Welding Unit REHM Pro 240 DC

stock-no.: 1300497 type of machine: Welding Unit

make: REHM type: Pro 240 DC

year of - manufacture:

type of control: conventional country of origin: Germany storage location: Leipzig 1 delivery time: immediately

## technical details

Length: mm height: mm power consumption: 240 A voltage: 3x400 V open-circuit voltage: 91 V power consumption: 9,3 kVA weight of the machine approx.: 28 kg dimensions of machine: 1,0 x 0,6 x 1,0 m

## additional information

Welding rectifier (inverter)
TIG (steel/VA and electric welding hand
Direct current
TIG = up to 240 A / 19.6 V
Electric welding = up to 240 A / 19.6 V
2/4-cycle switchover, stepless switchover to pulse
Protection class IP 23
Water-cooled and frost protection
Gas-cooled torch head with remote control for welding current
Shielding gas / solenoid valve
Equipment:
Hose package 7.0 meters
Ground clamp and ground cable 3.3 meters