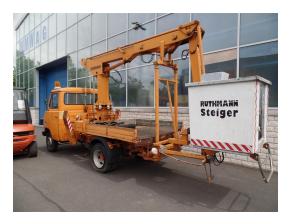

## truck-mounted crane HANOMAG F45

## Sorry the machine has been sold already!

stock-no.: 1300600

type of machine: truck-mounted crane

make: HANOMAG

type: F45 year of 1967

manufacture:

type of control: other country of origin: Germany storage location: Leipzig 1 delivery time: immediately

## technical details

| floor height above floor:                  | 250 mm          |
|--------------------------------------------|-----------------|
| loading space LxW:                         | 3125x1890 mm    |
| allowable maximum weight:                  | 4,15 t          |
| Lifting height:                            | 9,40 m          |
| work height max.:                          | 10,90 - 11,40 m |
| maximum permissible axle load limit front: | 1500 kg         |
| maximum permissible axle load limit rear:  | 2900 kg         |
| height over floor:                         | 3270 mm         |

## additional information

UNIMOG, truck with lifter arm and platform

- Motor Type D141 L Diesel; 65 PS with 3400 rpm
- Clutch is not installed and needs repair, vehicle is not ready to be driven! Suitable as spare part dispenser/for salvage.
- Current kilometer state: 13 336