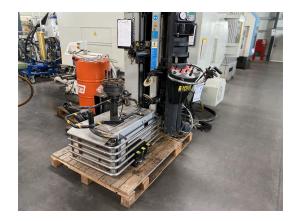

## Tyre Mounting Machine Corghi Artiglio Master

### additional information

Tire changer for car tires e.g. (Normal - LOW PROFILE - RUN FLAT) The following are according manufacturer.

Rims Ø 10" to 24 max. tire diameter 1100mm max. tire width 360mm (14")

chuck: Centering on taper clamping automatic torque 1100 Nm Speed 7 - 18 rpm.

Tire impression assembly: Tool = disc rim is positioned automatically the entry is controlled bead breaking area max. 18" travel of bead breaking disc 450mm lower/upper Force of lower/upper bead breaking disc 7600 N