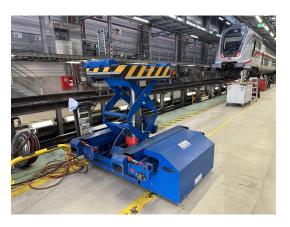

## Lifting Platform Büter Hebetechnik RSW 250-12

| stock-no.:              | 1300607                     |
|-------------------------|-----------------------------|
| type of machine:        | Lifting Platform            |
| make:                   | Büter Hebetechnik           |
| type:                   | RSW 250-12                  |
| year of<br>manufacture: | 2016                        |
| type of control:        | other                       |
| country of origin:      | Germany                     |
| storage location:       | Leipzig 3A                  |
| delivery time:          | immediately                 |
| freight basis:          | EXW, free on truck unpacked |
| price:                  | on request                  |

## technical details

| pulling capacity:        | t                  |
|--------------------------|--------------------|
| wheel base:              | 950 mm             |
| Fuel tank capacity:      | Liter              |
| lifting capacity:        | 25000 kg           |
| Lifting height:          | 1310 mm            |
| Tare weight:             | 2100 kg            |
| dimensions LxWxH:        | 1,7 x 2,0 x 0,75 m |
| total power requirement: | 11,2 kW            |

## additional information

WHEELSET CHANGING SYSTEM - WHEELSET SWIVEL Application: Changing wheelsets and driving sets for railroad applications (locomotives, freight wagons, etc.)

2 speed levels forward/backward 2 speed levels lifting approx. 60 sec./lowering approx. 110 sec., operation via manual control unit shift left/right +/-20 mm Lift category 5 EMERGENCY OFF Platform: L: 1420 x W: 657 mm, effective stroke 1050 mmOperating pressure for hydraulics = 185 bar Speed of chassis = 2 stages min. 18 mm/sec. Center distance: 950 mm