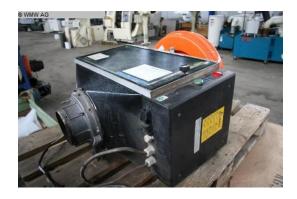

## Welding Smoke Suction NEDERMAN 662

## technical details

| volume capacity:               | 500 m³/h             |
|--------------------------------|----------------------|
| flow rate:                     | 1000 m³/h            |
| Filter capacity:               | m <sup>2</sup>       |
| Protection class:              | IP                   |
| total power requirement:       | 0,75 kW              |
| weight of the machine ca .:    | ca.60 kg             |
| dimensions of the machine ca.: | L:0,7xB:0,5xH:0,95 m |

## additional information

Driven by ABB motor 2850 rpm 400V, 50 Hz, 3 phase nozzle diameter: ca. 140mm scope of delivery: 2 pieces de-ionizer 1 piece wall mounting/bracket with prefilter 1 pice welding smoke nozzle approx.3000mm documentation available device is tested as functional