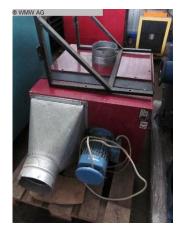

## Filter Device NITEC GMBH SYBLO 1M GF22

## technical details

air flow rate: 2000 m³/h
suction stud diamter: 185 mm
drive power: 2,2 kW
connection electric: 220/380 V
total power requirement: 2,2 kw
weight of the machine approx.: 100 kg

dimensions L x W x H: 700x630x1170 mm

## additional information

It is a wall device with dust filtering system. Welding smoke extraction

On sale as is, without test run.

i.D.

WMW AG Tel: +49 (0341) - 52 04 60 Mail: info@wmwag.com

Messeallee 10a Fax: +49 (0341) - 52 04 61 7 Web: http://www.wmwag.com