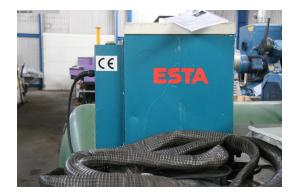

## additional information

welding suction filtering device

machine is a mobile filtering device with suction hose and dust catcher via floor insert.

Insert: welding suction for burning of low temperature and unalloyed steels

filter sytem : continous filtering cartridge

including suction hose (see picture) L=4800mm and Dm=50mm

WMW AG Messeallee 10a D-04158 Leipzig Tel: +49 (0341) - 52 04 60 Fax: +49 (0341) - 52 04 61 7 Mail: info@wmwag.com
Web: http://www.wmwag.com