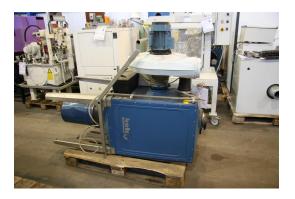

## Filter Device NEDERMAN 663

## technical details

air flow rate: 800 - 1300 m³/h
suction stud diamter: Ø 160 mm
drive power: 0,25 kW
filter: 1 Stück
weight of the machine approx.: auf Anfrage kg
dimensions L x W x H: 1260 x 650 x 1500 mm

## additional information

Dust smoke filter system

The filter box separates air from the air, e.g. Smoke, metal oxides, lime, fabric particles and grinding dust.

- -filter removal rate:> 99%
- -max. smoke extraction temperature + 60C

suction nozzle Ø 160mm

-air opening Ø 140mm

filter space B: 500xD: 550xH: 750mm

-filter size approx. Ø 500 x 500mm, (Cartridge standard filter cartridge No. 332672)

For the disposal of the aerosols there is a collecting container, with  $\emptyset$  270mm H: 2x200 / 1x 360mm, which is attached with a clamping ring, is mounted on the device.