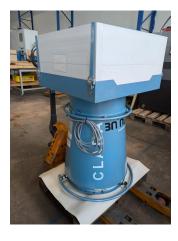

## **Suction 3nine Clara 1000**

1300886 stock-no.: type of machine: Suction make: 3nine type: Clara 1000

2012 year of

manufacture:

type of control: other country of origin: Sweden storage location: Leipzig 1 delivery time: immediately

## technical details

pipe system - processing diameter: mm pipe system - inlet: mm volume flow ventilator - shred: m³/h flow rate: 1000 m<sup>3</sup>/h current: 400 V / 16 A A temperature range: Betriebstemperatur: 5 - 50 °C total power requirement: 1,5 kW weight of the machine approx.: 96 kg

0,65 x 0,65 x 1,1 m dimension machine approx.LxWxH:

## additional information

OIL MIST EXTRACTION

is prepared with nozzle and pipe for connection to a CIP cleaning system.

The CIP cleaning system is very often used in hygienic industries such as the food, beverage and pharmaceutical industries.