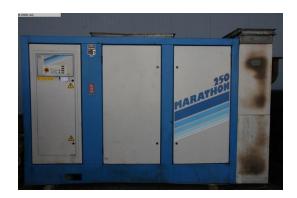

## screw compressor **MANNESMANN-DEMAG MA 250 A**

## technical details

8 bar operating pressure: 25,3 m<sup>3</sup>/min volume capacity: output: 141 KW motor capacity: 132 kW revolutions per minute of the motor:: 1550 U/min weight: 4,4 t

dimensions L x W x H: L:3,5xB:1,9xH:2,25 m