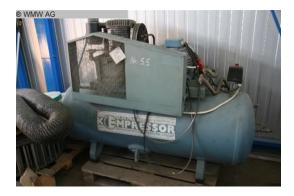

## piston compressor ELEKTRA-BECKUM 1152155500

Sorry the machine has been sold already!

| stock-no.:              | 1400137            |
|-------------------------|--------------------|
| type of machine:        | piston compressor  |
| make:                   | ELEKTRA-BECKUM     |
| type:                   | 1152155500         |
| year of<br>manufacture: | 1988               |
| type of control:        | other              |
| country of origin:      | Germany            |
| storage location:       | Leipzig 3          |
| delivery time:          | immediately        |
| freight basis:          | EXW -free on truck |
| price:                  | on request         |

## technical details

| Pressure power: | 15 bar      |
|-----------------|-------------|
| Pressure power: | 910 l/min.  |
| tank:           | 500         |
| cylinder:       | 2 St.       |
| output:         | 7,5 kW      |
| flow rate:      | 1600 m³/min |

## additional information

piston compressor is in need of repair! on sale as is!