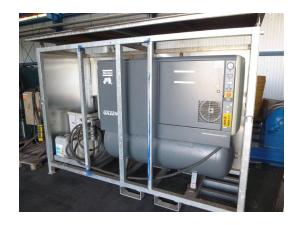

## additional information

The noise-reduced screw compressor stands on a three-sided sheet metal frame and is equipped with a protective frame.

- Operation via control panel

- Filter: Oil/water separator OSW 30 (Year of manufacture 2018)

- Air pressure tank: Type SIAP, tank size Ø 600 x 1700mm (500 litre capacity); temperature max./min.: +120°C/-10°C ; operating pressure 21 bar

- Connecting piece 1x Ø 12mm and 4x bayonet lock Ø 1700

Installed dryer included!