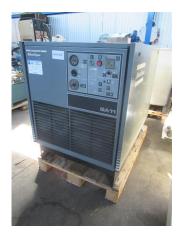

## screw compressor Atlas Copco GA11

## Sorry the machine has been sold already!

| stock-no.:           | 1400152                     |
|----------------------|-----------------------------|
| type of machine:     | screw compressor            |
| make:                | Atlas Copco                 |
| type:                | GA11                        |
| year of manufacture: | 1992                        |
| type of control:     | other                       |
| country of origin:   | Belgium                     |
| storage location:    | Leipzig 3                   |
| delivery time:       | on request                  |
| freight basis:       | EXW, free on truck unpacked |
| price:               | on request                  |

## technical details

| feed pressure:                        | 10 bar                |
|---------------------------------------|-----------------------|
| liter capacity:                       | 10                    |
| total power requirement:              | kW                    |
| volume capacity:                      | 10,1 l/sec.           |
| Number of working hours:              | 35642 h               |
| revolutions per minute of the motor:: | 1500 U/min.           |
| rated capacity:                       | KW                    |
| connected load:                       | 11 kW                 |
| machine weight approx .:              | 488 kg                |
| dimensions L x W x H:                 | ca. 1,1 x 0,8 x 1,0 m |