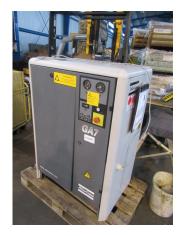

## screw compressor Atlas Copco GA7

## Sorry the machine has been sold already!

| stock-no.:           | 1400154                     |
|----------------------|-----------------------------|
| type of machine:     | screw compressor            |
| make:                | Atlas Copco                 |
| type:                | GA7                         |
| year of manufacture: | 2001                        |
| type of control:     | other                       |
| country of origin:   | Belgium                     |
| storage location:    | Leipzig 3                   |
| delivery time:       | immediately                 |
| freight basis:       | EXW, free on truck unpacked |
| price:               | on request                  |

## technical details

| feed pressure:                        | 10 bar                |
|---------------------------------------|-----------------------|
| liter capacity:                       | 10                    |
| total power requirement:              | kW                    |
| volume capacity:                      | 15,91                 |
| Number of working hours:              | 18102 h               |
| revolutions per minute of the motor:: | U/min.                |
| rated capacity:                       | 7,5 KW                |
| connected load:                       | 380 V                 |
| machine weight approx .:              | 246 kg                |
| dimensions L x W x H:                 | ca. 1,1 x 0,8 x 1,3 m |

## additional information

Elektronikon control Compressor: max. working pressure 10 bar, power 7,5 kW volume flow 15,91 l/sec. Air pressure tank: Atlas Copco 8 liters max. working pressure 15 bar

Condensate drain automatic and/or manual