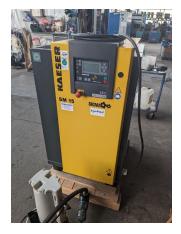

## screw compressor KAESER SM15

## Sorry the machine has been sold already!

stock-no.: 1400159

type of machine: screw compressor

make: KAESER type: SM15 year of 2015

manufacture:

type of control: conventional country of origin: Germany storage location: Leipzig 3 delivery time: immediately

## technical details

11 bar pressure capacity: tank: motor: kW control: SIGMA Control 2 volume capacity: 1,25 m<sup>3</sup>/min. rotary speed of motor: 2955 U/min Number of working hours: 1261 h weight: ca. 220 kg total power requirement: 9,0 kW dimensions L x W x H: 0,85 x 0,70 x 1,1 m

## additional information

Compressor with pressure tank Ø 170 x 450mm Air intake WxH: 300x385mm with filter fleece Forced ventilation 3,700 m³/h at 100 Pa Heat output 8.3 kW Delivery volume: 8 bar = 1.50 m³/min. 11 bar = 1.25 m³/min. 15 bar = 0.97 m³/min. Air connection outlet 3/4 inch