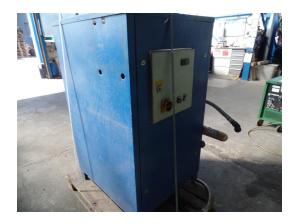

## Water Return Coolant Unit Dalex Cool 8

## technical details

| operating pressure:                        | 28 bar              |
|--------------------------------------------|---------------------|
| voltage:                                   | - V/Hz              |
| control voltage:                           | 400 V               |
| Cooling capacity:                          | 11 kW               |
| weight of the machine approx.:             | 220 kg              |
| space requirements of the machine approx.: | 850 x 800 x 1700 mm |

## additional information

cool water cooling unit exhaust opening via ceiling WxL: 480 x 780mm cooling medium type R 404a connection stud forward flow and return flow each 3/4 inch circulating pump defect!!!