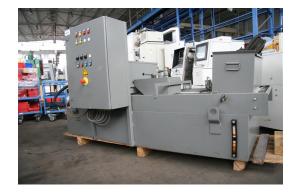

## Cooling Lubricant Processing Plant Knoll PF 160/600 (AE 1058)

## technical details

liter capacity: I //min

filtration performance: I/min

electrical:

filter surface area: 1200 x 700 mm

connected load: 5,0 kW

weight of the machine ca.: 0,38 t

dimensions of machine: 2,35 x 1,20 x 1,22 m

## additional information

Filter fleece over filter fleece belt roll

Float

Pump Knoll KTS 25-60-T (screw pump 20bar)

Pump type 3PK4-15/15 AWA-AUUV; flow rate 3  $\,$  m³/h, head 52 $\,$  m

Operation via control panel/Control cabinet