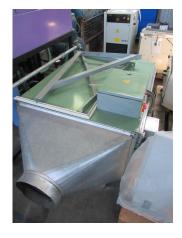

## Welding Smoke Suction SMOG-HOG SH-20-PE

## Sorry the machine has been sold already!

stock-no.: 1400440

type of machine: Welding Smoke Suction

make: SMOG-HOG type: SH-20-PE year of 1992

manufacture:

type of control: conventional country of origin: Germany storage location: Leipzig 3 delivery time: immediately

## technical details

tank capacity: I percentage of cleaning:  $\mu$  total power requirement: 1,5 kw volume capacity: 4000 m³/h filter: 2 Stück weight of the machine approx.: kg dimensions L x W x H: 1,1 x 1,7 x 0,75 m

## additional information

Electrostatic precipitator for air filtration with fan for emulsion mist separation.

Based on the electrostatic charging of the pollutant particles.

Fields of application:

Extraction of oil smoke and welding fumes, as well as almost all aerosols and sublimates.

Air inlet via funnel and pipe connection.

Equipment:

2 pieces pre-filter, mechanical, 450 x 260 x 470mm, several layers (stretched material).

Exhaust air W x H: 400 x 450mm, mechanical

Accessories:

-2x wall support LxW: 950 x 750mm made of angle steel