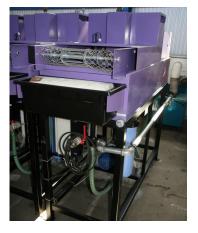

## Filter Device FUNKE MOTION&CONTROL P480-1000

## technical details

tank capacity: ReinH<sup>2</sup>O=280 I

percentage of cleaning:  $10~\mu$  total power requirement: ca.~1,5~kw weight of the machine approx.: 134~kg dimensions L x W x H: 1,85x0,7x1,8~m

## additional information

Filtering System with steel sheet construction on a pipe frame.

application area:

- filtration of mineral conterminated polluted/dirty water. No oil or chemicals!

The pump filtering system modul is for continous operation.

- pump filtering system Type P480-EPPFF

equipment:

- operation hours counter
- filtering fleece (trailing)

3 plants still available

Tel: +49 (0341) - 52 04 60 Mail: info@wmwag.com
Fax: +49 (0341) - 52 04 61 7 Web: http://www.wmwag.com