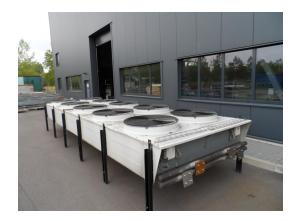

# technical details

| cooling capacity:          | kW                  |
|----------------------------|---------------------|
| drive power:               | kW                  |
| voltage:                   | 400 V               |
| volume:                    | 132 dm³             |
| capacity:                  | 600 kW              |
| Number of ventilators:     | 10 St.              |
| total power requirement:   | kw                  |
| weight of the machine ca.: | t                   |
| dimensions L x W x H:      | 7.35 x 2.3 x 1.25 m |

## additional information

Table cooler

- Nominal power for heat = 600 kW

-fans Ø 900mm

-connection for two circuits: inlet =  $\emptyset$  70mm and outlet =  $\emptyset$  70mm (flange  $\emptyset$  185 x 16mm) Set up on 11 feet, which are adjustable in height.