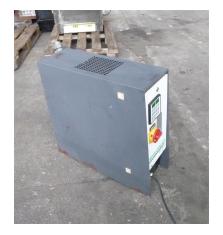

# **Tool preheating equipment** Regioplast 150KL/6/TP20/1K/RT45

## technical details

| Heating:              | kW                   |
|-----------------------|----------------------|
| rated current:        | A                    |
| Heating capacity:     | kW                   |
| max. temperature:     | 150° Grad            |
| voltage:              | 400 Volt V / Hz      |
| current- max.:        | 10,5 A               |
| connected load:       | 6,5 kW               |
| weight:               | 51 kg                |
| dimensions L x W x H: | 0,71 x 0,22 x 0,63 m |

## additional information

Working Area / Application: water tempering system transportable

- connection coolant water : inlet and outlet Ø 12mm internal with bayonet connection
- connection circulating medium: inlet and outlet Ø 7mm with bayonet connection
- control via control panel