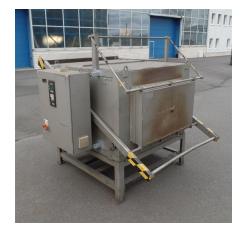

## Heating Furnace Naber N641

## technical details

max. temperature: 1150 Grad size of opening: 1000/500 mm depth of chamber: 1280 mm total power requirement: 63 kW weight of the machine ca.: auf Anfrage t

 dimension L-W-H:
 Ofen: 2550 x 2100 x 2400 mm

## additional information

Heating furnace with base frame made of stable welded construction:

- usable space lined with fireclay brick; size=B: 1000xW:600xD:1280
- door flap with door fuse  $\ensuremath{\text{/}}$  limit switch, stop protection top and bottom