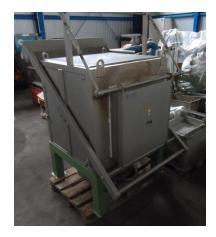

## technical details

| max. temperature:               | Grad              |
|---------------------------------|-------------------|
| size of opening:                | mm                |
| depth of chamber:               | mm                |
| temperature range:              | 1150 °C           |
| daylight opening:               | Tür: 450 x 450 mm |
| Depth:                          | Innenraum: 720 mm |
| total power requirement:        | 21 kW             |
| machine weight approx .:        | 600 kg            |
| dimension machine approx.LxWxH: | 1,6 x 1,2 x 1,8 m |

## additional information

Operating mode: electric Useful space condition: ceiling = vault, the floor and the lining with fireclay brick Door flap can be opened manually upwards via handrail, safety stop at top and bottom available The door fuse is secured by limit switches. An inspection hole is located in the middle of the door.

The oven stands on an underframe.

Operation via switch box with digital temperature display.