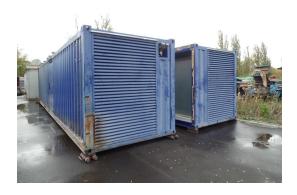

## additional information

2 pieces 40 feet container formerly BHKW Station

The plant has a control room in the front area and 2 separate rooms for 1 CHP each. These plants are designed for 400 - 500 KW engine power. The width of 4,90m for twin plants - can only be built as a complete plant. i.D.