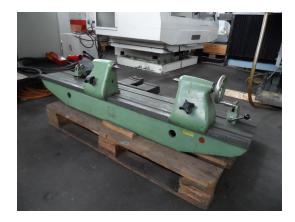

## Concentricity Testing Machine WMW RP 1000

## technical details

| diameter:                      | mm                   |
|--------------------------------|----------------------|
| workpiece weight:              | kg                   |
| test dia. min.:                | 320 mm               |
| centre height:                 | 165 mm               |
| Distance between centres:      | 1000 mm              |
| weight of the machine ca.:     | 0,17 t               |
| dimensions of the machine ca.: | Länge: ca. 1500 m    |
| Dimensions (L/W/H):            | 1.45 x 0.32 x 0.37 m |

## additional information

spindle support: movable over the entire range Tip in quill MK2 fixed quill travel 30mm

Opposite trestle: displaceable over entire area Tip in quill MK2 fixed

2 support stands, with roller elements, centre distance 35.3mm, support height 100mm