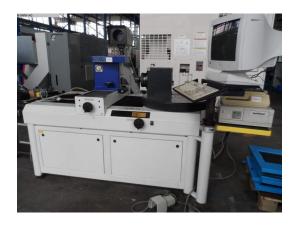

## tool presetter ZOLLER H 620B

stock-no.: 1500017
type of machine: tool presetter
make: ZOLLER
type: H 620B
year of 1991

manufacture:

type of control: conventional country of origin: Germany storage location: Leipzig 1 delivery time: immediately

## technical details

x-axis: 500 mm z-axis: 685 mm diameter: 300 mm air pressure - required: 5 bar tool table-turnable: 360° Tool table: Dm=745 mm tool diameter: ca. 290 mm total power requirement: 0.5 kW weight of the machine ca .: ca. 0,15 t space requirement of the machine approx.: 2,38x1,45x1,94 m

## additional information

Adjustment- and Measuring Device

- measuring range z = 680mm
- measuring range x = 500mm
- pneumatical slide clamping
- manual endless fine adjustment
- turret rotating table
- 220V/; 50/60Hz