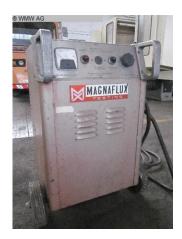

## Crack Detector MAGNAFLUX KAR 3

## Sorry the machine has been sold already!

| stock-no.:           | 1500021                     |
|----------------------|-----------------------------|
| type of machine:     | Crack Detector              |
| make:                | MAGNAFLUX                   |
| type:                | KAR 3                       |
| year of manufacture: | ca. 1975                    |
| type of control:     | other                       |
| country of origin:   | USA                         |
| storage location:    | Leipzig 4                   |
| delivery time:       | immediately                 |
| freight basis:       | EXW, free on truck unpacked |
| price:               | on request                  |

## technical details

| kind of tests::          | Magnet        |
|--------------------------|---------------|
| current:                 | 550-2600 A    |
| table surface area:      | 800x100 mm    |
| total power requirement: | k.A. kVA      |
| machine weight ab .:     | 250 kg        |
| dimensions L x W x H:    | 1,0x0,7x2,0 m |

## additional information

Magnet Crack Detector

- crack detection with magnetic powder process

- power supply 230/460V

The machine is missing its hand magnet electrodes. The electrodes are not available! On sale as is!