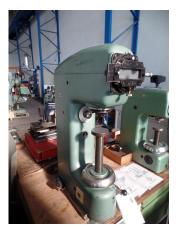

## Hardness Tester WPM LEIPZIG HPO 250

## technical details

brinell hardness:

Vickers:

120 mm
throat:

150 mm
connection electric:

220/6 V/A
total power requirement:

Weight approx.:

180 kg
space requirement of the machine approx.:

## additional information

construction type = C- frame testing material = steel and metal

type of testing: static testing ( Brinell, Vickers, strain steps can be seen on machine file)

- support plate: dia=110x20mm with height adjustment 260mm