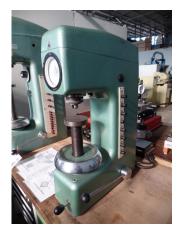

## Hardness Tester WPM LEIPZIG 300/436

## technical details

 brinell hardness:
 250

 Vickers:
 nein mm

 throat:
 145 mm

 distance between table / ram:
 200 mm

 connection electric:
 220V / 6A

 Weight approx.:
 180 kg

 dimensions L x W x H:
 0,56 x 0,22 x 0,73 m

## additional information

- construction type = C- frame
- testing material = steel / cast iron and Non-ferrous metals
- type of testing: static testing ( Brinell)
- support plate 250 187,5 125 62,5 31,25 15,62 kp
- support plate Ø 100x20mm height-adjustable 140mm
- spherical head with steel ball Ø 1mm