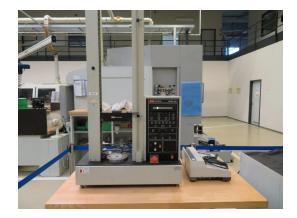

## Crack Detector Instron MPM Modell 1011

## technical details

kind of tests::

current: A table surface area: mm machine weight ab.: 148 kg

dimensions L x W x H: 0,42 x 0,815 x 1,5 m

## additional information

Universal materials testing machine for tensile and compression testing with speed controlled crosshead.

Test method: Tear-off machine Load ranges: 0 - 5 N and 0 - 5000N

Accuracy force range: +/- 1% unloaded to +/- 2% at 5000N Load/speed capacity: at +/- 5kN = speeds up to 500 mm/min.

Working width between columns: 250mm

Cross main travel: 1067mm, steps programmed=10; 20; 50; 100; 200; 300; 55mm/min; with adjustable limit switch

cross main functions: up; down; stop; back

working voltages: 110, 120, 220 or 240 V alternating current at 50 / 60Hz

Digital display = display of force, tension, strain and travel

Calibration certificate available, valid until 10-2024

Equipment:

Adapter , accessories , analog recorder/diagram recorder. Device for mounting the test specimen is not included.