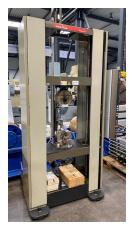

## technical details

kind of tests::

current: A
table surface area: mm
machine weight ab.: 195 kg
dimensions L x W x H: H: 2,0 m

## additional information

This is an electromechanical tensile material testing machine. A floor model with steel frame.

Test space: H x W: 1892 x 630mm

Nominal load 100 kN

Drive 4,0 kW for testing speed V=0,001 - 1000 mm/min.