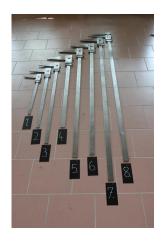

## additional information

Caliper Gauge according to DIN 862 different types / variation: - length from 500 up to 2000mm

price on single request under this stock no. i.D.