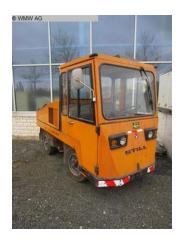

## Tractor STILL R 07-HFZ 20/0729

## Sorry the machine has been sold already!

| stock-no.:              | 1600201            |
|-------------------------|--------------------|
| type of machine:        | Tractor            |
| make:                   | STILL              |
| type:                   | R 07-HFZ 20/0729   |
| year of<br>manufacture: | ca. 1980           |
| type of control:        | sonstige           |
| country of origin:      | Germany            |
| storage location:       | Leipzig 1          |
| delivery time:          | immediately        |
| freight basis:          | EXW -free on truck |
| price:                  | on request         |

## technical details

| pulling capacity:         | 20 t            |
|---------------------------|-----------------|
| wheel base:               | 1465 mm         |
| Fuel tank capacity:       | 25 Liter        |
| guage width:              | 990 mm          |
| turning radius:           | 2660 mm         |
| normal level above floor: | 190 mm          |
| weight:                   | 2204 kg         |
| dimensions LxWxH:         | 2,97x1,8x1,95 m |

## additional information

hybrid - tractor driven via : Diesel / electro (battery) capacity per hour 12kW speed: with/without rated load: - with diesel-drive 13/30 km/h; 4 cylinder VW; 25,3 kW - with battery drive 8/20 km/h load area: - loading capacity = 300kg - area 1100x750mm manual