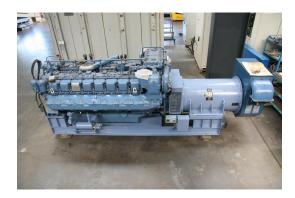

# Generator MTU MTU 16396

stock-no.: 1201733 type of machine: Generator make: MTU

type: MTU 16396

year of 1985

manufacture:

type of control: other country of origin: Germany

storage location: Lager 1 Schleppdach

## technical details

rated capacity: 1410 kVA
drive motor: 1270 kW

Number of working hours: 980 h
revolution per minute: 1500 U/min
type of fuel: Diesel
weight of the machine ca.: ca. 9,0 t
space requirements of the machine approx.: m

### additional information

CHP - (Combined Heating and Power Plant) (Diesel) with air output filter

Standby Aggregate:

- 1410 kVA
- fuel consumption approx. 220g/kWh
- parallel operation possible such as public net + 2. Generator

#### Generator:

- make A.van Kaick; type DKBN 100/1400-4TS
- 1410kVA by 1500U/min

#### Motor:

- make MTU Friedrichshafen; type 16V 396 TC 33
- 1270 kW by 1500 rpm
- cooling via water, start with battery